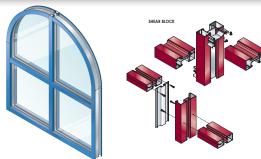

## SERIES 402 STOREFRONT FRAMING

Shear Block • Screw Spline • Can Receptor

This economical 2" X 4-1/2" flush glaze system is available in both shear block and screw spline fabrication methods. Series 402 Storefront can accommodate all standard 1 3/4" entrances as well as WV410 vents. Vertical mullions will accept steel reinforcement to enhance structural performance.

## STANDARD FEATURES

- Open back and shear block door frames with transom bars and bulb type weather stripping
- Accommodates up to 1-1/8" glazing
- Uniform glazing gasket is used for exterior and interior
- 2-way corner mullions (90° and 135°)
- 3-way corner mullions (T-mullions)
- 0° 15° and 15° 30° variable mullions
- Various height intermediate horizontals and sills
- Accessory line of perimeter anchors, pocket fillers, door adaptors, etc.
- Anodized or painted finished available