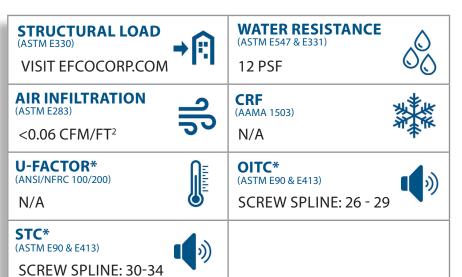

<sup>\*</sup> Performance dependent on glass selection. Please contact your EFCO sales rep for project specific performance.