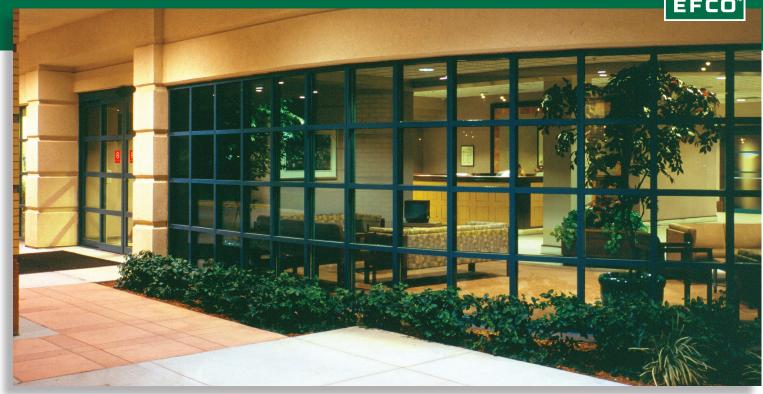

## SERIES 402 STOREFRONT FRAMING

Shear Block • Screw Spline • Can Receptor

This economical 2" X 4-1/2" flush glaze system is available in both shear block and screw spline fabrication methods. Series 402 Storefront can accommodate all standard 1 3/4" entrances as well as WV410 vents. Vertical mullions will accept steel reinforcement to enhance structural performance.